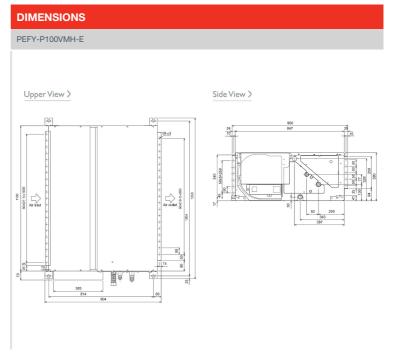

## **FEATURES**

| INDOOR                                      |                 |
|---------------------------------------------|-----------------|
| Heating Capacity (kW) (nominal)             | 12.5            |
| Cooling Capacity (kW) (nominal)             | 11.2            |
| High Performance Heating Capacity (kW) (UK) | 12.5            |
| COP Priority Heating Capacity (kW) (UK)     | 11.7            |
| Cooling Capacity (kW) (UK)                  | 10.6            |
| Cooling Capacity (Hi-Sens Mode) (kW) (UK)   | 8.1             |
| SHF (UK)                                    | 0.8             |
| SHF (Hi-Sens Mode) (UK)                     | 0.91            |
| Heating Power Input (kW) (nominal)          | 0.48            |
| Cooling Power Input (kW) (nominal)          | 0.48            |
| Airflow (m³/min) - Lo-Hi                    | 26.5 - 38       |
| External Static Pressure (Pa)               | 100 - 150 - 200 |
| Sound Pressure Level (dBA) - Lo-Hi          | 38 - 44         |
| Weight (kg)                                 | 70              |
| Dimensions (mm) Width                       | 1200            |
| Dimensions (mm) Depth                       | 900             |
| Dimensions (mm) Height                      | 380             |
| Electrical Supply                           | 220-240V, 50HZ  |
| Phase                                       | SINGLE          |
| Running Current (A) - Heating / Cooling     | 2.34 / 2.34     |
| Fuse Rating (BS88) - HRC (A)                | 6               |
| Mains Cable No. Cores                       | 3               |